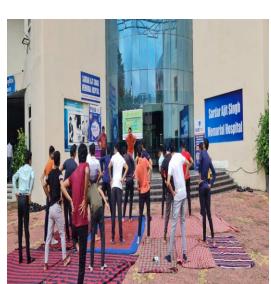

# Sardar Ajit Singh Smriti Ayurved Mahavidhyalaya

Adampur Chawani, Kolua Khurd, Raisen Road, Bhopal (MP)

Celebrating International Yoga Day

## "YOGA FOR HUMANITY"

21<sup>ST</sup> JUNE 2022

### YOGA DAY CELEBRATION "YOGA FOR HUMANITY"

21<sup>st</sup> JUNE 2022