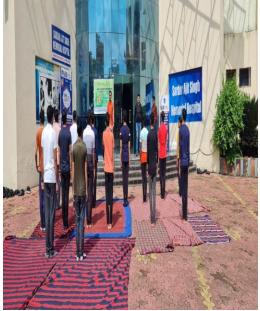

# Sardar Ajit Singh Smriti Ayurved Mahavidhyalaya

Adampur Chawani, Kolua Khurd, Raisen Road, Bhopal (MP)

Celebrating International Yoga Day

## "YOGA FOR HUMANITY"

21<sup>ST</sup> JUNE 2022

### YOGA DAY CELEBRATION "YOGA FOR HUMANITY"

21<sup>st</sup> JUNE 2022

**NOTE**: All schools of Sam Global University have to conduct these five competitions in their respective schools. Before 19th June 2022 and provide us their results as 1st, 2nd, 3rd on **20th June 2022**. All the works of the participants are going to be displayed on the 8th International Yoga day **21st June 2022 at SGU with Surya Namaskar, Demonstration of Yoga, and Felicitation Ceremony**. The Final result should be mailed up by **20th June 2022, 12:00 PM on yoga08humanity@gmail.com** 